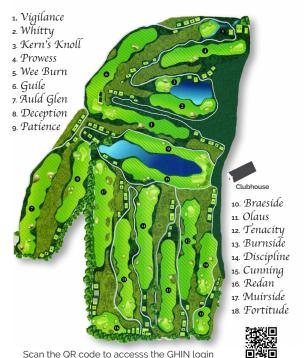

| HOLE                                               | <b>GOLD</b> Rated 73.2/124                                   | BLACK Rated 71.2/118                                                | <b>BLUE</b> Rated 69.3/115                                                  | <b>WHITE</b> Men 71.2/118<br>Women 73.6/119                  | PAR                                   | НДСР                          |  |  |  | <b>GREEN</b> Rated 66.1/110                                                 | SILVER Rated 68.8/108                                                      |
|----------------------------------------------------|--------------------------------------------------------------|---------------------------------------------------------------------|-----------------------------------------------------------------------------|--------------------------------------------------------------|---------------------------------------|-------------------------------|--|--|--|-----------------------------------------------------------------------------|----------------------------------------------------------------------------|
| 1                                                  | 426                                                          | 404                                                                 | 385                                                                         | 373                                                          | 4                                     | 8                             |  |  |  | 353                                                                         | 320                                                                        |
| 2                                                  | 355                                                          | 335                                                                 | 319                                                                         | 319                                                          | 4                                     | 16                            |  |  |  | 276                                                                         | 261                                                                        |
| 3                                                  | 192                                                          | 183                                                                 | 156                                                                         | 156                                                          | 3                                     | 12                            |  |  |  | 124                                                                         | 104                                                                        |
| 4                                                  | 438                                                          | 413                                                                 | 394                                                                         | 345                                                          | 4                                     | 2                             |  |  |  | 345                                                                         | 308                                                                        |
| 5                                                  | 146                                                          | 127                                                                 | 116                                                                         | 116                                                          | 3                                     | 18                            |  |  |  | 96                                                                          | 89                                                                         |
| 6                                                  | 548                                                          | 515                                                                 | 492                                                                         | 466                                                          | 5                                     | 6                             |  |  |  | 466                                                                         | 446                                                                        |
| 7                                                  | 560                                                          | 500                                                                 | 479                                                                         | 479                                                          | 5                                     | 10                            |  |  |  | 433                                                                         | 405                                                                        |
| 8                                                  | 408                                                          | 382                                                                 | 367                                                                         | 367                                                          | 4                                     | 14                            |  |  |  | 318                                                                         | 289                                                                        |
| 9                                                  | 443                                                          | 411                                                                 | 390                                                                         | 390                                                          | 4                                     | 4                             |  |  |  | 358                                                                         | 340                                                                        |
| OUT                                                | 3511                                                         | 3270                                                                | 3098                                                                        | 3011                                                         | 36                                    |                               |  |  |  | 2769                                                                        | 2562                                                                       |
| PLAYER                                             |                                                              |                                                                     |                                                                             |                                                              |                                       |                               |  |  |  |                                                                             |                                                                            |
|                                                    |                                                              | PLAY                                                                | ER                                                                          |                                                              |                                       |                               |  |  |  | PLA                                                                         | YER                                                                        |
| 10                                                 | 384                                                          | PLAY<br>331                                                         | ER<br>310                                                                   | 310                                                          | 4                                     | 15                            |  |  |  | PLA<br>278                                                                  | YER<br>254                                                                 |
| 10                                                 | 384<br>188                                                   |                                                                     |                                                                             | 310<br>154                                                   | 4 3                                   | 15<br>17                      |  |  |  |                                                                             |                                                                            |
|                                                    |                                                              | 331                                                                 | 310                                                                         |                                                              |                                       |                               |  |  |  | 278                                                                         | 254                                                                        |
| 11                                                 | 188                                                          | 331<br>170                                                          | 310<br>154                                                                  | 154                                                          | 3                                     | 17                            |  |  |  | 278<br>131                                                                  | 254<br>95                                                                  |
| 11<br>12                                           | 188<br>446                                                   | 331<br>170<br>426                                                   | 310<br>154<br>410                                                           | 154<br>371                                                   | 3                                     | 17<br>7<br>5<br>11            |  |  |  | 278<br>131<br>371                                                           | 254<br>95<br>351                                                           |
| 11<br>12<br>13                                     | 188<br>446<br>486                                            | 331<br>170<br>426<br>427                                            | 310<br>154<br>410<br>396                                                    | 154<br>371<br>349                                            | 3<br>4<br>4                           | 17<br>7<br>5<br>11<br>3       |  |  |  | 278<br>131<br>371<br>349<br>415<br>376                                      | 254<br>95<br>351<br>327                                                    |
| 11<br>12<br>13<br>14                               | 188<br>446<br>486<br>500<br>455<br>213                       | 331<br>170<br>426<br>427<br>486                                     | 310<br>154<br>410<br>396<br>470                                             | 154<br>371<br>349<br>470                                     | 3<br>4<br>4<br>5                      | 17<br>7<br>5<br>11            |  |  |  | 278<br>131<br>371<br>349<br>415                                             | 254<br>95<br>351<br>327<br>375                                             |
| 11<br>12<br>13<br>14<br>15                         | 188<br>446<br>486<br>500<br>455                              | 331<br>170<br>426<br>427<br>486<br>436                              | 310<br>154<br>410<br>396<br>470<br>411<br>137<br>498                        | 154<br>371<br>349<br>470<br>376                              | 3<br>4<br>4<br>5<br>4                 | 17<br>7<br>5<br>11<br>3       |  |  |  | 278<br>131<br>371<br>349<br>415<br>376<br>120<br>455                        | 254<br>95<br>351<br>327<br>375<br>345<br>105<br>425                        |
| 11<br>12<br>13<br>14<br>15<br>16                   | 188<br>446<br>486<br>500<br>455<br>213                       | 331<br>170<br>426<br>427<br>486<br>436<br>178                       | 310<br>154<br>410<br>396<br>470<br>411<br>137                               | 154<br>371<br>349<br>470<br>376<br>137                       | 3<br>4<br>4<br>5<br>4<br>3            | 17<br>7<br>5<br>11<br>3<br>13 |  |  |  | 278<br>131<br>371<br>349<br>415<br>376<br>120<br>455<br>356                 | 254<br>95<br>351<br>327<br>375<br>345<br>105                               |
| 11<br>12<br>13<br>14<br>15<br>16<br>17             | 188<br>446<br>486<br>500<br>455<br>213<br>527<br>450<br>3649 | 331<br>170<br>426<br>427<br>486<br>436<br>178<br>510<br>431<br>3395 | 310<br>154<br>410<br>396<br>470<br>411<br>137<br>498<br>407<br>3193         | 154<br>371<br>349<br>470<br>376<br>137<br>455<br>407<br>3029 | 3<br>4<br>5<br>4<br>3<br>5<br>4<br>36 | 17<br>7<br>5<br>11<br>3<br>13 |  |  |  | 278<br>131<br>371<br>349<br>415<br>376<br>120<br>455<br>356<br>2851         | 254<br>95<br>351<br>327<br>375<br>345<br>105<br>425<br>318                 |
| 11<br>12<br>13<br>14<br>15<br>16<br>17<br>18       | 188<br>446<br>486<br>500<br>455<br>213<br>527<br>450<br>3649 | 331<br>170<br>426<br>427<br>486<br>436<br>178<br>510<br>431         | 310<br>154<br>410<br>396<br>470<br>411<br>137<br>498<br>407<br>3193         | 154<br>371<br>349<br>470<br>376<br>137<br>455<br>407<br>3029 | 3<br>4<br>5<br>4<br>3<br>5<br>4<br>36 | 17<br>7<br>5<br>11<br>3<br>13 |  |  |  | 278<br>131<br>371<br>349<br>415<br>376<br>120<br>455<br>356                 | 254<br>95<br>351<br>327<br>375<br>345<br>105<br>425<br>318                 |
| 11<br>12<br>13<br>14<br>15<br>16<br>17<br>18       | 188<br>446<br>486<br>500<br>455<br>213<br>527<br>450<br>3649 | 331<br>170<br>426<br>427<br>486<br>436<br>178<br>510<br>431<br>3395 | 310<br>154<br>410<br>396<br>470<br>411<br>137<br>498<br>407<br>3193         | 154<br>371<br>349<br>470<br>376<br>137<br>455<br>407<br>3029 | 3<br>4<br>5<br>4<br>3<br>5<br>4<br>36 | 17<br>7<br>5<br>11<br>3<br>13 |  |  |  | 278<br>131<br>371<br>349<br>415<br>376<br>120<br>455<br>356<br>2851<br>5620 | 254<br>95<br>351<br>327<br>375<br>345<br>105<br>425<br>318                 |
| 11<br>12<br>13<br>14<br>15<br>16<br>17<br>18<br>IN | 188<br>446<br>486<br>500<br>455<br>213<br>527<br>450<br>3649 | 331<br>170<br>426<br>427<br>486<br>436<br>178<br>510<br>431<br>3395 | 310<br>154<br>410<br>396<br>470<br>411<br>137<br>498<br>407<br>3193<br>6291 | 154<br>371<br>349<br>470<br>376<br>137<br>455<br>407<br>3029 | 3<br>4<br>5<br>4<br>3<br>5<br>4<br>36 | 17<br>7<br>5<br>11<br>3<br>13 |  |  |  | 278<br>131<br>371<br>349<br>415<br>376<br>120<br>455<br>356<br>2851<br>5620 | 254<br>95<br>351<br>327<br>375<br>345<br>105<br>425<br>318<br>2595<br>5127 |